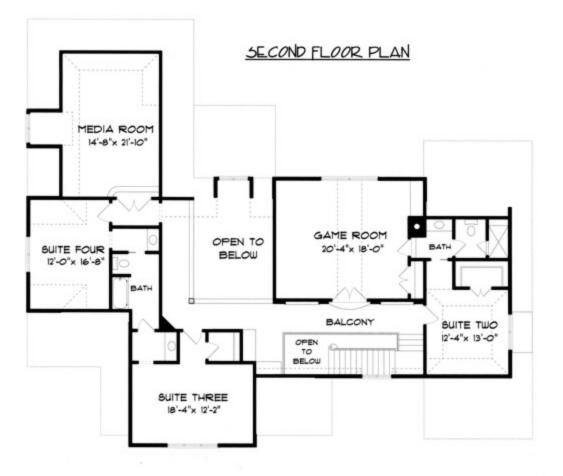

- Total Living Area: 4719
- Main Living Area: 2610
- Upper Living Area: 2109
- Garage Type: Attached
- Garage Bays: 3
- House Width: 75'10
- House Depth: 64'9
- Number of Stories: 2
- Bedrooms: 5
- Full Baths: 4
- Max Ridge Height: 39 from Front Door Floor Level
- Primary Roof Pitch: 14:12
- Roof Framing: Unknown
- Porch: 321 sq ft
- Main Ceiling Height: 10
- Upper Ceiling Height: 9