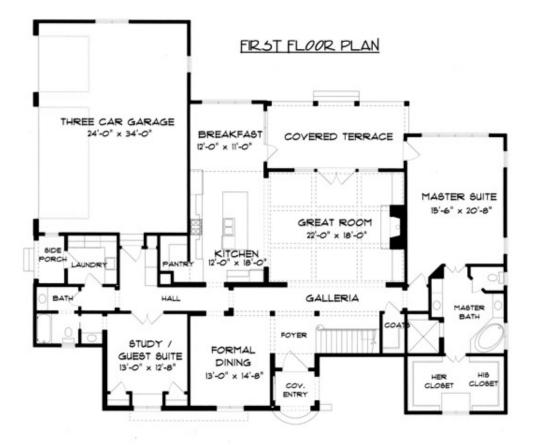

- Total Living Area: 4719
- Main Living Area: 2610
- Upper Living Area: 2109
- Garage Type: Attached
- Garage Bays: 3
- House Width: 75'10
- House Depth: 64'9
- Number of Stories: 2
- Bedrooms: 5
- Full Baths: 4
- Max Ridge Height: 39 from Front Door Floor Level
- Primary Roof Pitch: 14:12
- Roof Framing: Unknown
- Porch: 321 sq ft
- Main Ceiling Height: 10
- Upper Ceiling Height: 9