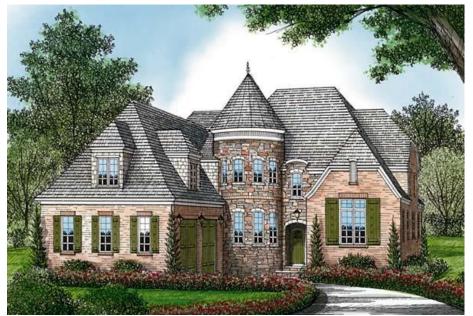

4432 Grand

Prices, plans, dimensions, features, specifications, materials and availability of homes or communities are subject to change without notice or obligation. Illustrations are artist depictions only and may differ from the final construction. Not all options and/or elevations are available in all communities. Copyright 2015 Unrivaled Homes – All Rights Reserved. For more information please visit www.unrivaled-homes.com.

## • Total Living Area: 4432

- Main Living Area: 2580
- Upper Living Area: 1852
- Bonus Area: 487
- Garage Area: 609
- Garage Type: Attached
- Garage Bays: 2
- House Width: 55'6
- House Depth: 81'8
- Number of Stories: 2
- Bedrooms: 4
- Full Baths: 4
- Half Baths: 1
- Primary Roof Pitch: 0
- Roof Framing:
- Formal Dining Room: Yes
- FirePlace: Yes
- 1st Floor Master: Yes
- Main Ceiling Height: 10'
- Upper Ceiling Height: 9'