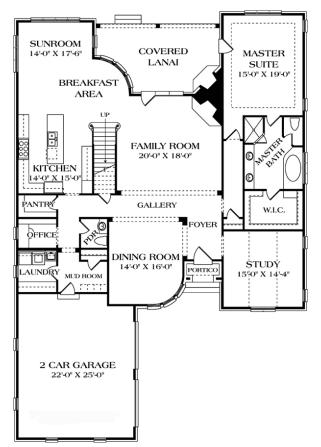

## • Total Living Area: 4432

- Main Living Area: 2580
- Upper Living Area: 1852
- Bonus Area: 487
- Garage Area: 609
- Garage Type: Attached
- Garage Bays: 2
- House Width: 55'6
- House Depth: 81'8
- Number of Stories: 2
- Bedrooms: 4
- Full Baths: 4
- Half Baths: 1
- Primary Roof Pitch: 0
- Roof Framing:
- Formal Dining Room: Yes
- FirePlace: Yes
- 1st Floor Master: Yes
- Main Ceiling Height: 10'
- Upper Ceiling Height: 9'

Prices, plans, dimensions, features, specifications, materials and availability of homes or communities are subject to change without notice or obligation. Illustrations are artist depictions only and may differ from the final construction. Not all options and/or elevations are available in all communities. Copyright 2015 Unrivaled Homes – All Rights Reserved. For more information please visit www.unrivaled-homes.com.