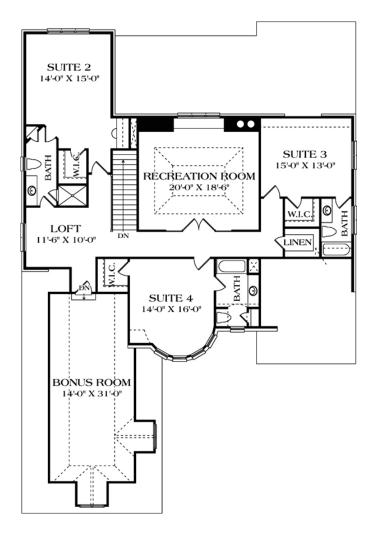

## • Total Living Area: 4432

- Main Living Area: 2580
- Upper Living Area: 1852
- Bonus Area: 487
- Garage Area: 609
- Garage Type: Attached
- Garage Bays: 2
- House Width: 55'6
- House Depth: 81'8
- Number of Stories: 2
- Bedrooms: 4
- Full Baths: 4
- Half Baths: 1
- Primary Roof Pitch: 0
- Roof Framing:
- Formal Dining Room: Yes
- FirePlace: Yes
- 1st Floor Master: Yes
- Main Ceiling Height: 10'
- Upper Ceiling Height: 9'

Prices, plans, dimensions, features, specifications, materials and availability of homes or communities are subject to change without notice or obligation. Illustrations are artist depictions only and may differ from the final construction. Not all options and/or elevations are available in all communities. Copyright 2015 Unrivaled Homes – All Rights Reserved. For more information please visit www.unrivaled-homes.com.