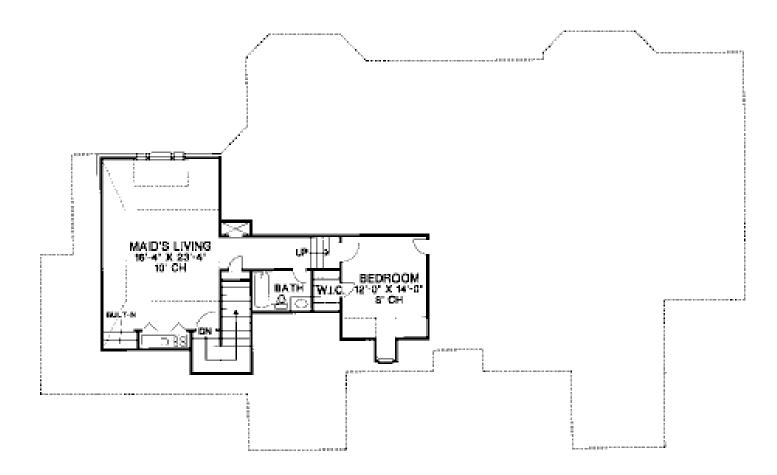

- Total Living Area: 3858
- Main Living Area: 3055
- Upper Living Area: 803
- Garage Area: 744
- Garage Type: Attached
- Garage Bays: 3
- House Width: 99'
- House Depth: 57'
- Number of Stories: 2
- Bedrooms: 4
- Full Baths: 3
- Half Baths: 1
- Max Ridge Height: 28' from Front Door Floor Level
- Primary Roof Pitch: 0
- Roof Framing: Unknown
- Porch: 201 sq ft
- FirePlace: Yes
- 1st Floor Master: Yes
- Main Ceiling Height: 9'
- Upper Ceiling Height: 8'