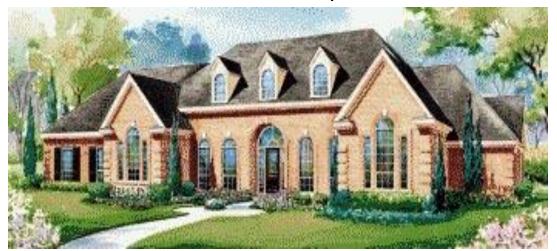

3858 Biscayne

Prices, plans, dimensions, features, specifications, materials and availability of homes or communities are subject to change without notice or obligation. Illustrations are artist depictions only and may differ from the final construction. Not all options and/or elevations are available in all communities. Copyright 2015 Unrivaled Homes – All Rights Reserved. For more information please visit www.unrivaled-homes.com.

- Total Living Area: 3858
- Main Living Area: 3055
- Upper Living Area: 803
- Garage Area: 744
- Garage Type: Attached
- Garage Bays: 3
- House Width: 99'
- House Depth: 57'
- Number of Stories: 2
- Bedrooms: 4
- Full Baths: 3
- Half Baths: 1
- Max Ridge Height: 28' from Front Door Floor Level
- Primary Roof Pitch: 0
- Roof Framing: Unknown
- Porch: 201 sq ft
- FirePlace: Yes
- 1st Floor Master: Yes
- Main Ceiling Height: 9'
- Upper Ceiling Height: 8'