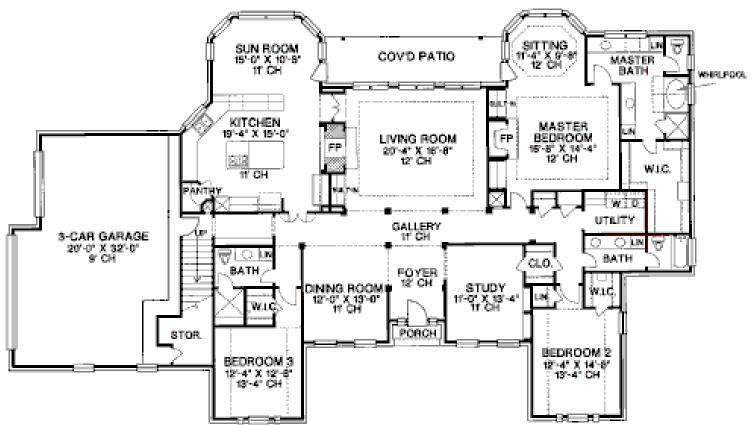

- Total Living Area: 3858
- Main Living Area: 3055
- Upper Living Area: 803
- Garage Area: 744
- Garage Type: Attached
- Garage Bays: 3
- House Width: 99'
- House Depth: 57'
- Number of Stories: 2
- Bedrooms: 4
- Full Baths: 3
- Half Baths: 1
- Max Ridge Height: 28' from Front Door Floor Level
- Primary Roof Pitch: 0
- Roof Framing: Unknown
- Porch: 201 sq ft
- FirePlace: Yes
- 1st Floor Master: Yes
- Main Ceiling Height: 9'
- Upper Ceiling Height: 8'