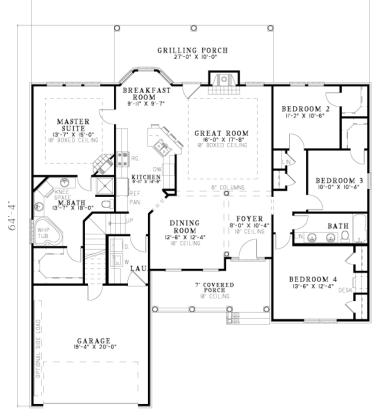

## 1965 Missouri

Main Floor

Prices, plans, dimensions, features, specifications, materials and availability of homes or communities are subject to change without notice or obligation. Illustrations are artist depictions only and may differ from the final construction. Not all options and/or elevations are available in all communities. Copyright 2015 Unrivaled Homes - All Rights Reserved. For more information please visit www.unrivaled-homes.com.

## • Total Living Area: 1965

- Main Living Area: 1965
- Bonus Area: 251
- Garage Area: 388
- Garage Type: Attached
- Garage Bays: 2
- House Width: 57'0
- House Depth: 64'4
- Number of Stories: 2
- Bedrooms: 4
- Full Baths: 2
- Max Ridge Height: mrh
- Primary Roof Pitch: 10:12
- Roof Framing: Stick
- Porch: 452 sq ft
- FirePlace: Yes
- 1st Floor Master: Yes
- Main Ceiling Height: 9'
- Upper Ceiling Height: uch
- Vaulted Ceiling: Yes
- Tray Ceiling: Yes