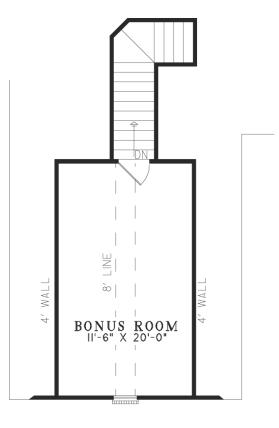

## Upper Floor

## • Total Living Area: 1965

- Main Living Area: 1965
- Bonus Area: 251
- Garage Area: 388
- Garage Type: Attached
- Garage Bays: 2
- House Width: 57'0
- House Depth: 64'4
- Number of Stories: 2
- Bedrooms: 4
- Full Baths: 2
- Max Ridge Height: mrh
- Primary Roof Pitch: 10:12
- Roof Framing: Stick
- Porch: 452 sq ft
- FirePlace: Yes
- 1st Floor Master: Yes
- Main Ceiling Height: 9'
- Upper Ceiling Height: uch
- Vaulted Ceiling: Yes
- Tray Ceiling: Yes