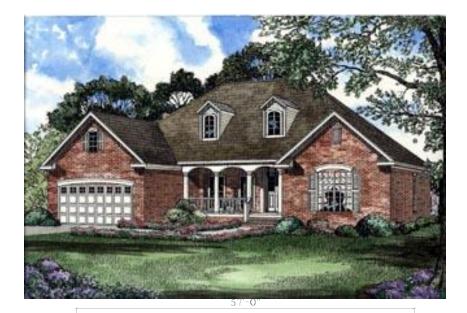

## 1965 Missouri

Main Floor

Prices, plans, dimensions, features, specifications, materials and availability of homes or communities are subject to change without notice or obligation. Illustrations are artist depictions only and may differ from the final construction. Not all options and/or elevations are available in all communities. Copyright 2015 Unrivaled Homes - All Rights Reserved. For more information please visit www.unrivaled-homes.com.

## • Total Living Area: 1965

- Main Living Area: 1965
- Bonus Area: 251
- Garage Area: 388
- Garage Type: Attached
- Garage Bays: 2
- House Width: 57'0
- House Depth: 64'4
- Number of Stories: 2
- Bedrooms: 4
- Full Baths: 2
- Max Ridge Height: mrh
- Primary Roof Pitch: 10:12
- Roof Framing: Stick
- Porch: 452 sq ft
- FirePlace: Yes
- 1st Floor Master: Yes
- Main Ceiling Height: 9'
- Upper Ceiling Height: uch
- Vaulted Ceiling: Yes
- Tray Ceiling: Yes