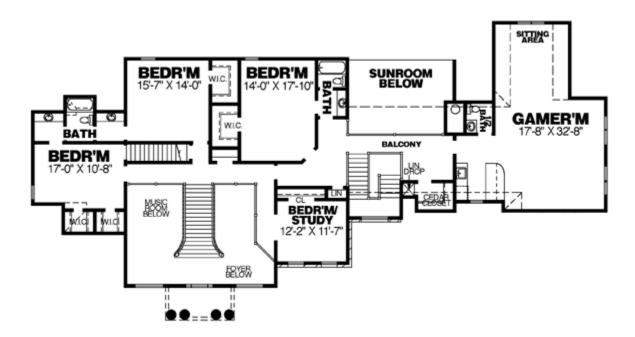

## • Total Living Area: 6508

- Main Living Area: 4063
- Upper Living Area: 2445
- Garage Type: Attached
- Garage Bays: 3
- House Width: 108'
- House Depth: 88'
- Number of Stories: 2
- Bedrooms: 6
- Full Baths: 5
- Half Baths: 1
- Primary Roof Pitch: 9:12
- Roof Load: 20 psf
- Roof Framing: Stick
- Porch: 357 sq ft
- Formal Dining Room: Yes
- FirePlace: Yes
- 1st Floor Master: Yes