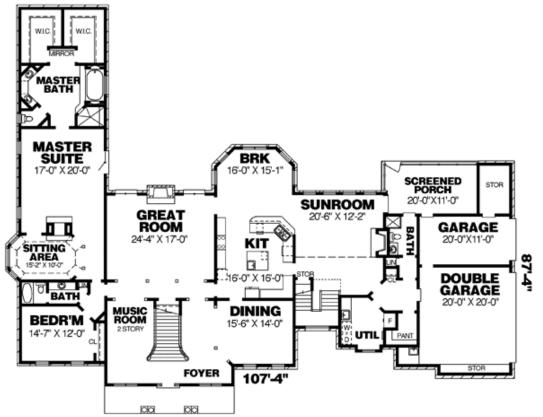

## • Total Living Area: 6508

- Main Living Area: 4063
- Upper Living Area: 2445
- Garage Type: Attached
- Garage Bays: 3
- House Width: 108'
- House Depth: 88'
- Number of Stories: 2
- Bedrooms: 6
- Full Baths: 5
- Half Baths: 1
- Primary Roof Pitch: 9:12
- Roof Load: 20 psf
- Roof Framing: Stick
- Porch: 357 sq ft
- Formal Dining Room: Yes
- FirePlace: Yes
- 1st Floor Master: Yes