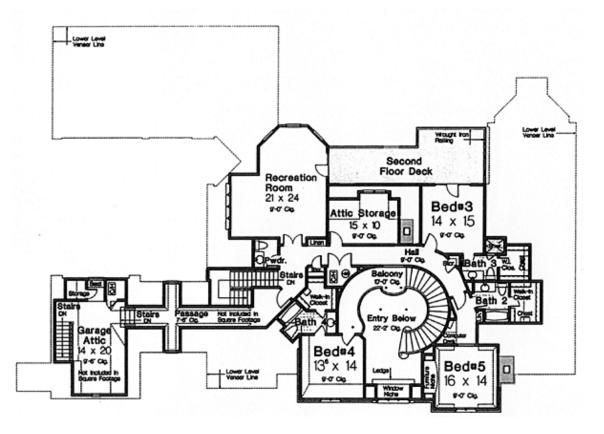

## • Total Living Area: 6274

- Main Living Area: 4336
- Upper Living Area: 1938
- Garage Area: 1209
- Garage Type: Attached
- Garage Bays: 4
- House Width: 112
- House Depth: 81'10
- Number of Stories: 2
- Bedrooms: 5
- Full Baths: 5
- Half Baths: 2
- Max Ridge Height: 41
- Primary Roof Pitch: 12:12
- Roof Load: 40 psf
- Roof Framing: Stick
- Porch: 430 sq ft
- FirePlace: Yes
- 1st Floor Master: Yes