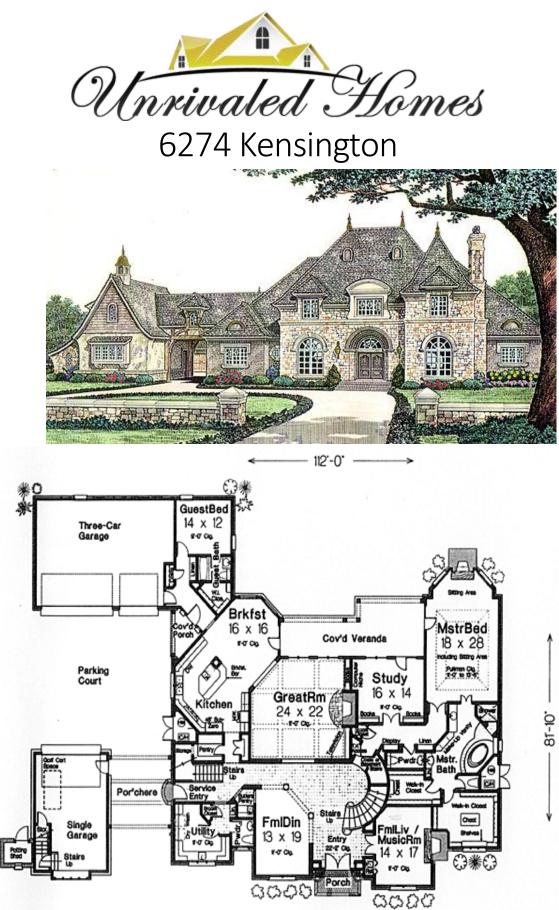

## • Total Living Area: 6274

- Main Living Area: 4336
- Upper Living Area: 1938
- Garage Area: 1209
- Garage Type: Attached
- Garage Bays: 4
- House Width: 112
- House Depth: 81'10
- Number of Stories: 2
- Bedrooms: 5
- Full Baths: 5
- Half Baths: 2
- Max Ridge Height: 41
- Primary Roof Pitch: 12:12
- Roof Load: 40 psf
- Roof Framing: Stick
- Porch: 430 sq ft
- FirePlace: Yes
- 1st Floor Master: Yes