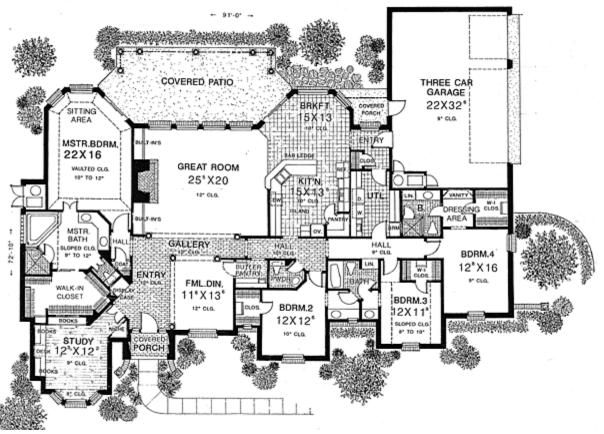

• Total Living Area: 3510

• Main Living Area: 3510

• Garage Area: 704

Garage Type: Attached

Garage Bays: 3
House Width: 91'
House Depth: 72'10
Number of Stories: 1

Bedrooms: 4Full Baths: 3Half Baths: 1

Max Ridge Height: 32'6Primary Roof Pitch: 12:12

Roof Load: 30 psf
Roof Framing: Stick
Porch: 490 sq ft
Deck: 320 sq ft

• Formal Dining Room: Yes

• FirePlace: Yes

1st Floor Master: YesMain Ceiling Height: 10'