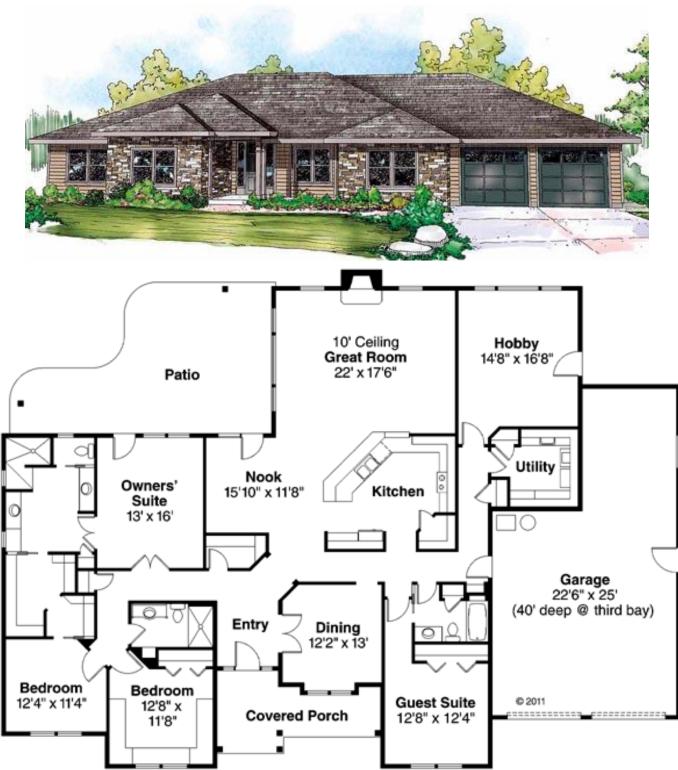

3000 Tulsa

Prices, plans, dimensions, features, specifications, materials and availability of homes or communities are subject to change without notice or obligation. Illustrations are artist depictions only and may differ from the final construction. Not all options and/or elevations are available in all communities. Copyright 2015 Unrivaled Homes – All Rights Reserved. For more information please visit www.unrivaled-homes.com.

- Total Living Area: 3000
- Main Living Area: 3000
- Garage Area: 773
- Garage Type: Attached
- Garage Bays: 3
- House Width: 83'
- House Depth: 61'
- Number of Stories: 1
- Bedrooms: 4
- Full Baths: 3
- Max Ridge Height: 20'11
- Primary Roof Pitch: 6:12
- Roof Load: 25 psf
- Roof Framing: Truss
- Porch: 141 sq ft
- Formal Dining Room: Yes
- FirePlace: Yes
- 1st Floor Master: Yes
- Main Ceiling Height: 9'