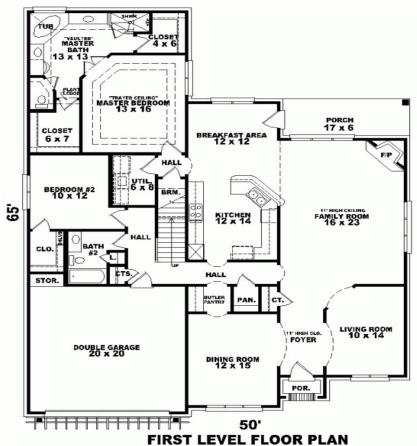

Total Living Area: 2863
Main Living Area: 2199
Upper Living Area: 664

• Bonus Area: 398

Garage Type: Attached

Garage Bays: 2
House Width: 50'
House Depth: 67'
Number of Stories: 2

Bedrooms: 4Full Baths: 3

Max Ridge Height: 30'
Primary Roof Pitch: 14:12
Roof Framing: Unknown
Formal Dining Room: Yes

• FirePlace: Yes

1st Floor Master: YesMain Ceiling Height: 9'