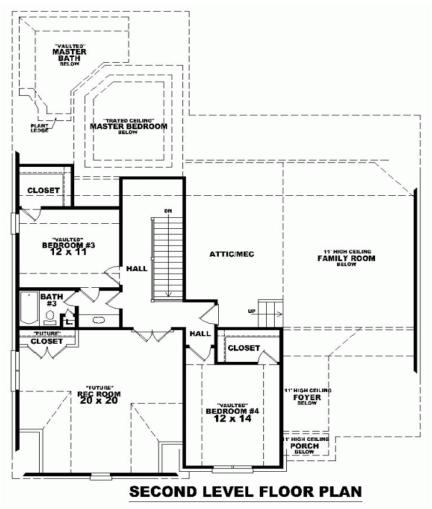

Total Living Area: 2863
Main Living Area: 2199
Upper Living Area: 664

• Bonus Area: 398

Garage Type: Attached

Garage Bays: 2
House Width: 50'
House Depth: 67'
Number of Stories: 2

Bedrooms: 4Full Baths: 3

Max Ridge Height: 30'
Primary Roof Pitch: 14:12
Roof Framing: Unknown
Formal Dining Room: Yes

• FirePlace: Yes

1st Floor Master: YesMain Ceiling Height: 9'