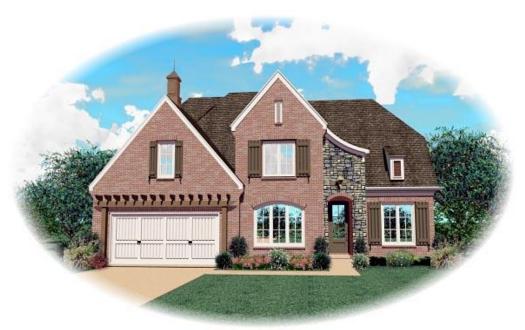

Total Living Area: 2863
Main Living Area: 2199
Upper Living Area: 664

• Bonus Area: 398

Garage Type: Attached

Garage Bays: 2
House Width: 50'
House Depth: 67'
Number of Stories: 2

Bedrooms: 4Full Baths: 3

Max Ridge Height: 30'
Primary Roof Pitch: 14:12
Roof Framing: Unknown
Formal Dining Room: Yes

• FirePlace: Yes

1st Floor Master: YesMain Ceiling Height: 9'