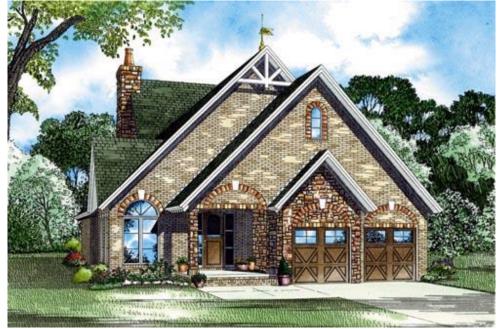

2803 Montreal

40'-0"

Prices, plans, dimensions, features, specifications, materials and availability of homes or communities are subject to change without notice or obligation. Illustrations are artist depictions only and may differ from the final construction. Not all options and/or elevations are available in all communities. Copyright 2015 Unrivaled Homes – All Rights Reserved. For more information please visit www.unrivaled-homes.com.

## • Total Living Area: 2803

- Main Living Area: 1723
- Upper Living Area: 1080
- Garage Area: 444
- Garage Type: Attached
- Garage Bays: 2
- House Width: 40'
- House Depth: 66'
- Number of Stories: 2
- Bedrooms: 4
- Full Baths: 3
- Max Ridge Height: 29'9
- Primary Roof Pitch: 12:12
- Roof Load: 45 psf
- Roof Framing: Unknown
- Porch: 340 sq ft
- FirePlace: Yes
- Main Ceiling Height: 9'
- Upper Ceiling Height: 8'