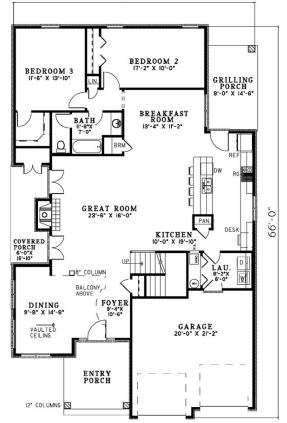

## • Total Living Area: 2803

- Main Living Area: 1723
- Upper Living Area: 1080
- Garage Area: 444
- Garage Type: Attached
- Garage Bays: 2
- House Width: 40'
- House Depth: 66'
- Number of Stories: 2
- Bedrooms: 4
- Full Baths: 3
- Max Ridge Height: 29'9
- Primary Roof Pitch: 12:12
- Roof Load: 45 psf
- Roof Framing: Unknown
- Porch: 340 sq ft
- FirePlace: Yes
- Main Ceiling Height: 9'
- Upper Ceiling Height: 8'