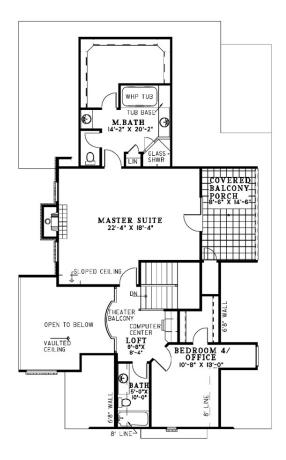

## • Total Living Area: 2803

- Main Living Area: 1723
- Upper Living Area: 1080
- Garage Area: 444
- Garage Type: Attached
- Garage Bays: 2
- House Width: 40'
- House Depth: 66'
- Number of Stories: 2
- Bedrooms: 4
- Full Baths: 3
- Max Ridge Height: 29'9
- Primary Roof Pitch: 12:12
- Roof Load: 45 psf
- Roof Framing: Unknown
- Porch: 340 sq ft
- FirePlace: Yes
- Main Ceiling Height: 9'
- Upper Ceiling Height: 8'