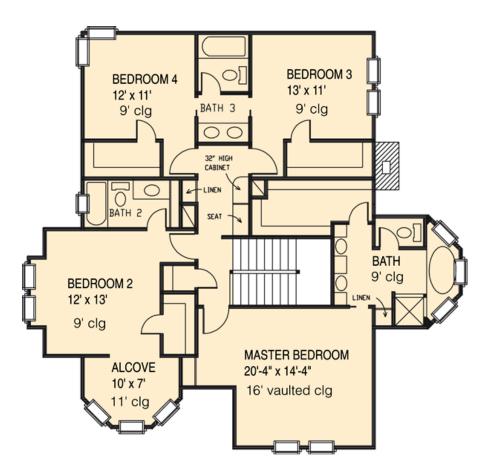

- Total Living Area: 2772
- Main Living Area: 1354
- Upper Living Area: 1418
- Garage Type: Attached
- Garage Bays: 2
- House Width: 47'
- House Depth: 66'
- Number of Stories: 2
- Bedrooms: 4
- Full Baths: 3
- Half Baths: 1
- Max Ridge Height: 38'
- Primary Roof Pitch: 0
- Roof Framing: Unknown
- Formal Dining Room: Yes
- FirePlace: Yes