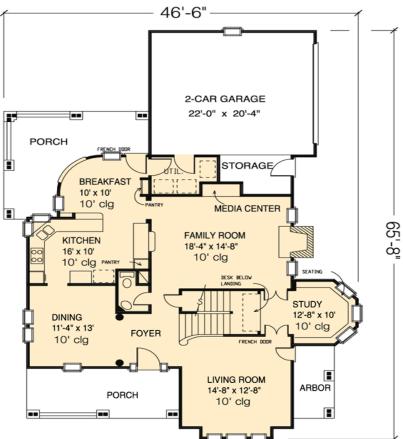

- Total Living Area: 2772
- Main Living Area: 1354
- Upper Living Area: 1418
- Garage Type: Attached
- Garage Bays: 2
- House Width: 47'
- House Depth: 66'
- Number of Stories: 2
- Bedrooms: 4
- Full Baths: 3
- Half Baths: 1
- Max Ridge Height: 38'
- Primary Roof Pitch: 0
- Roof Framing: Unknown
- Formal Dining Room: Yes
- FirePlace: Yes