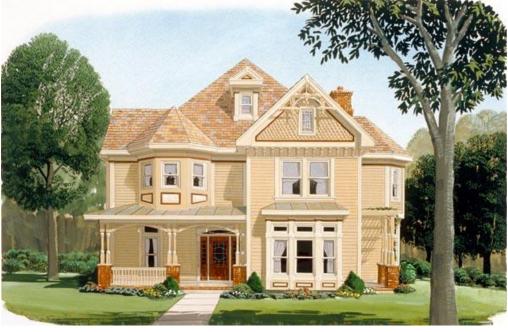

## 2772 Marlow

Prices, plans, dimensions, features, specifications, materials and availability of homes or communities are subject to change without notice or obligation. Illustrations are artist depictions only and may differ from the final construction. Not all options and/or elevations are available in all communities. Copyright 2015 Unrivaled Homes – All Rights Reserved. For more information please visit www.unrivaled-homes.com.

- Total Living Area: 2772
- Main Living Area: 1354
- Upper Living Area: 1418
- Garage Type: Attached
- Garage Bays: 2
- House Width: 47'
- House Depth: 66'
- Number of Stories: 2
- Bedrooms: 4
- Full Baths: 3
- Half Baths: 1
- Max Ridge Height: 38'
- Primary Roof Pitch: 0
- Roof Framing: Unknown
- Formal Dining Room: Yes
- FirePlace: Yes