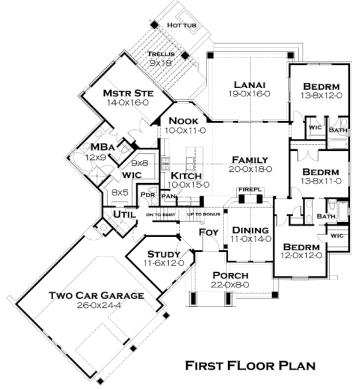

- Total Living Area: 2482
- Main Living Area: 2482
- Bonus Area: 473
- Garage Area: 695
- Garage Type: Attached
- Garage Bays: 2
- House Width: 81'6
- House Depth: 86'6
- Number of Stories: 1
- Bedrooms: 4
- Full Baths: 3
- Half Baths: 1
- Max Ridge Height: 29'4
- Primary Roof Pitch: 12:12
- Roof Load: 20 psf
- Roof Framing: Stick
- Porch: 196 sq ft
- Formal Dining Room: Yes
- FirePlace: Yes
- 1st Floor Master: Yes
- Main Ceiling Height: 9' & 10'
- Upper Ceiling Height: 9'