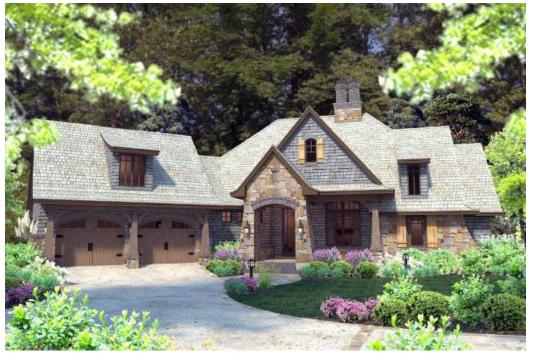

## 2482 Glenwood

Prices, plans, dimensions, features, specifications, materials and availability of homes or communities are subject to change without notice or obligation. Illustrations are artist depictions only and may differ from the final construction. Not all options and/or elevations are available in all communities. Copyright 2015 Unrivaled Homes – All Rights Reserved. For more information please visit www.unrivaled-homes.com.

- Total Living Area: 2482
- Main Living Area: 2482
- Bonus Area: 473
- Garage Area: 695
- Garage Type: Attached
- Garage Bays: 2
- House Width: 81'6
- House Depth: 86'6
- Number of Stories: 1
- Bedrooms: 4
- Full Baths: 3
- Half Baths: 1
- Max Ridge Height: 29'4
- Primary Roof Pitch: 12:12
- Roof Load: 20 psf
- Roof Framing: Stick
- Porch: 196 sq ft
- Formal Dining Room: Yes
- FirePlace: Yes
- 1st Floor Master: Yes
- Main Ceiling Height: 9' & 10'
- Upper Ceiling Height: 9'