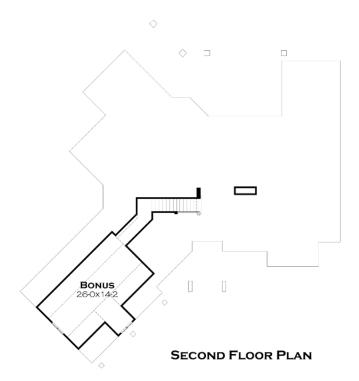

- Total Living Area: 2482
- Main Living Area: 2482
- Bonus Area: 473
- Garage Area: 695
- Garage Type: Attached
- Garage Bays: 2
- House Width: 81'6
- House Depth: 86'6
- Number of Stories: 1
- Bedrooms: 4
- Full Baths: 3
- Half Baths: 1
- Max Ridge Height: 29'4
- Primary Roof Pitch: 12:12
- Roof Load: 20 psf
- Roof Framing: Stick
- Porch: 196 sq ft
- Formal Dining Room: Yes
- FirePlace: Yes
- 1st Floor Master: Yes
- Main Ceiling Height: 9' & 10'
- Upper Ceiling Height: 9'