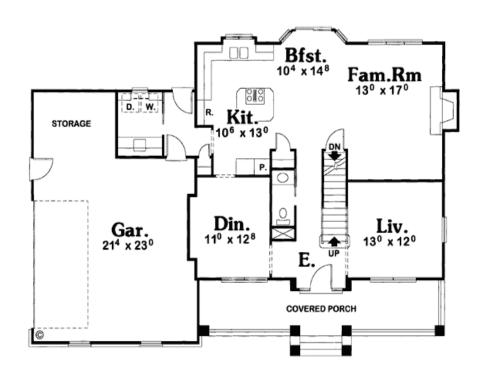

## • Total Living Area: 2334

Main Living Area: 1171Upper Living Area: 1163

• Unfinished Basement Area: 1171

• Garage Area: 627

• Garage Type: Attached

Garage Bays: 2House Width: 57'4House Depth: 39'8Number of Stories: 2

Bedrooms: 4Full Baths: 2Half Baths: 1

Max Ridge Height: 34'0
Primary Roof Pitch: 0

Roof Load: 8 psfRoof Framing: StickPorch: 215 sq ft

Porch: 213 sq ftDeck: 226 sq ft

• Formal Dining Room: Yes

• FirePlace: Yes

Main Ceiling Height: 9Upper Ceiling Height: uch

• Vaulted Ceiling: Yes

| Tray Ceiling: Yes |  |  |
|-------------------|--|--|
|                   |  |  |
|                   |  |  |
|                   |  |  |
|                   |  |  |
|                   |  |  |
|                   |  |  |
|                   |  |  |
|                   |  |  |
|                   |  |  |
|                   |  |  |
|                   |  |  |
|                   |  |  |
|                   |  |  |
|                   |  |  |
|                   |  |  |
|                   |  |  |
|                   |  |  |
|                   |  |  |
|                   |  |  |
|                   |  |  |