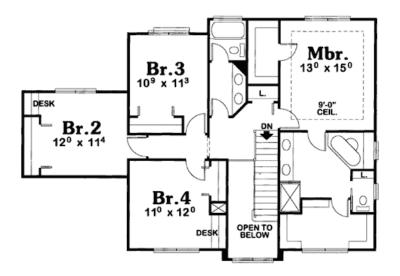

## • Total Living Area: 2334

Main Living Area: 1171Upper Living Area: 1163

• Unfinished Basement Area: 1171

• Garage Area: 627

• Garage Type: Attached

Garage Bays: 2House Width: 57'4House Depth: 39'8Number of Stories: 2

Bedrooms: 4Full Baths: 2Half Baths: 1

Max Ridge Height: 34'0
Primary Roof Pitch: 0

Roof Load: 8 psfRoof Framing: StickPorch: 215 sq ft

Porch: 213 sq ftDeck: 226 sq ft

• Formal Dining Room: Yes

• FirePlace: Yes

Main Ceiling Height: 9Upper Ceiling Height: uch

• Vaulted Ceiling: Yes

| Tray Ceiling: Yes |  |  |
|-------------------|--|--|
|                   |  |  |
|                   |  |  |
|                   |  |  |
|                   |  |  |
|                   |  |  |
|                   |  |  |
|                   |  |  |
|                   |  |  |
|                   |  |  |
|                   |  |  |
|                   |  |  |
|                   |  |  |
|                   |  |  |
|                   |  |  |
|                   |  |  |
|                   |  |  |
|                   |  |  |
|                   |  |  |
|                   |  |  |
|                   |  |  |