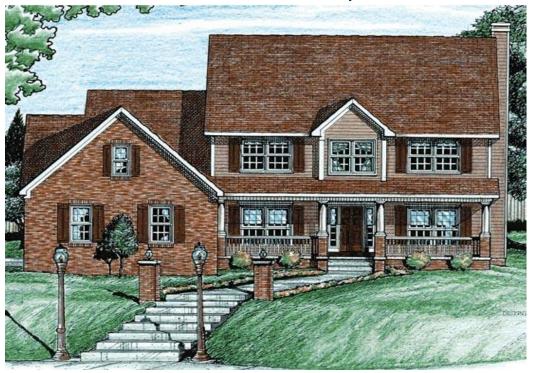

## • Total Living Area: 2334

Main Living Area: 1171Upper Living Area: 1163

• Unfinished Basement Area: 1171

• Garage Area: 627

• Garage Type: Attached

Garage Bays: 2House Width: 57'4House Depth: 39'8Number of Stories: 2

Bedrooms: 4Full Baths: 2Half Baths: 1

Max Ridge Height: 34'0
Primary Roof Pitch: 0

Roof Load: 8 psfRoof Framing: StickPorch: 215 sq ft

Porch: 213 sq ftDeck: 226 sq ft

• Formal Dining Room: Yes

• FirePlace: Yes

Main Ceiling Height: 9Upper Ceiling Height: uch

• Vaulted Ceiling: Yes

| Tray Ceiling: Yes |  |  |
|-------------------|--|--|
|                   |  |  |
|                   |  |  |
|                   |  |  |
|                   |  |  |
|                   |  |  |
|                   |  |  |
|                   |  |  |
|                   |  |  |
|                   |  |  |
|                   |  |  |
|                   |  |  |
|                   |  |  |
|                   |  |  |
|                   |  |  |
|                   |  |  |
|                   |  |  |
|                   |  |  |
|                   |  |  |
|                   |  |  |
|                   |  |  |