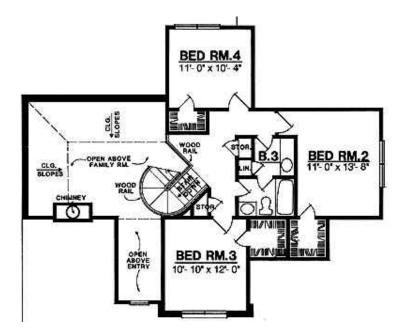

## • Total Living Area: 2322

- Main Living Area: 1602
- Upper Living Area: 720
- Garage Area: 466
- Garage Type: Attached
- Garage Bays: 2
- House Width: 50'
- House Depth: 53'10
- Number of Stories: 2
- Bedrooms: 4
- Full Baths: 3
- Max Ridge Height: 26'5
- Primary Roof Pitch: 10:12
- Roof Framing: Stick
- Porch: 140 sq ft
- Formal Dining Room: Yes
- FirePlace: Yes
- 1st Floor Master: Yes
- Main Ceiling Height: 8'
- Upper Ceiling Height: 8'