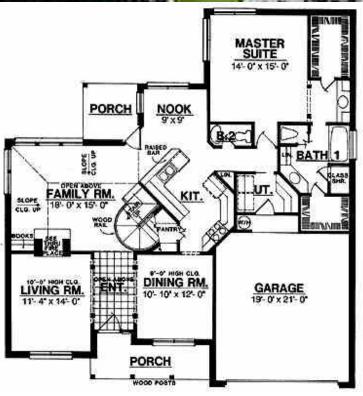

## • Total Living Area: 2322

- Main Living Area: 1602
- Upper Living Area: 720
- Garage Area: 466
- Garage Type: Attached
- Garage Bays: 2
- House Width: 50'
- House Depth: 53'10
- Number of Stories: 2
- Bedrooms: 4
- Full Baths: 3
- Max Ridge Height: 26'5
- Primary Roof Pitch: 10:12
- Roof Framing: Stick
- Porch: 140 sq ft
- Formal Dining Room: Yes
- FirePlace: Yes
- 1st Floor Master: Yes
- Main Ceiling Height: 8'
- Upper Ceiling Height: 8'