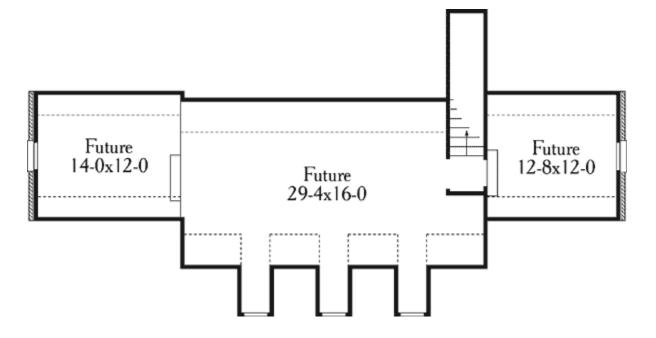

- Total Living Area: 2089
- Main Living Area: 2089
- Bonus Area: 878
- Garage Type: Attached
- Garage Bays: 2
- House Width: 63'10
- House Depth: 63'7
- Number of Stories: 2
- Bedrooms: 3
- Full Baths: 2
- Half Baths: 1
- Max Ridge Height: 29
- Primary Roof Pitch: 11:12
- Roof Load: 45 psf
- Roof Framing: Stick
- Porch: 448 sq ft
- FirePlace: Yes
- 1st Floor Master: Yes
- Main Ceiling Height: 9
- Upper Ceiling Height: 9