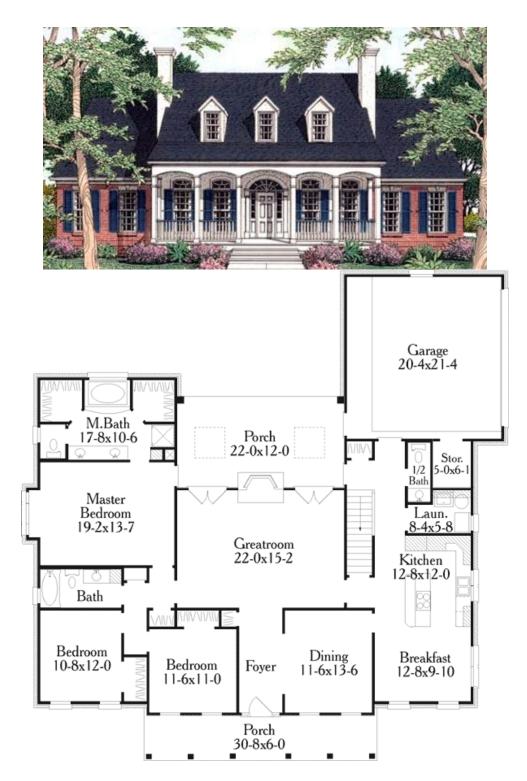

2089 Houma

Prices, plans, dimensions, features, specifications, materials and availability of homes or communities are subject to change without notice or obligation. Illustrations are artist depictions only and may differ from the final construction. Not all options and/or elevations are available in all communities. Copyright 2015 Unrivaled Homes – All Rights Reserved. For more information please visit www.unrivaled-homes.com.

- Total Living Area: 2089
- Main Living Area: 2089
- Bonus Area: 878
- Garage Type: Attached
- Garage Bays: 2
- House Width: 63'10
- House Depth: 63'7
- Number of Stories: 2
- Bedrooms: 3
- Full Baths: 2
- Half Baths: 1
- Max Ridge Height: 29
- Primary Roof Pitch: 11:12
- Roof Load: 45 psf
- Roof Framing: Stick
- Porch: 448 sq ft
- FirePlace: Yes
- 1st Floor Master: Yes
- Main Ceiling Height: 9
- Upper Ceiling Height: 9