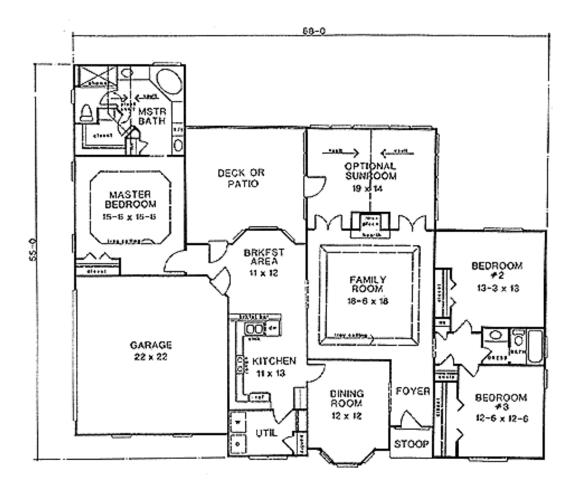

## • Total Living Area: 1958

- Main Living Area: 1958
- Bonus Area: 266
- Garage Type: Attached
- Garage Bays: 2
- House Width: 68'
- House Depth: 56'
- Number of Stories: 2
- Bedrooms: 3
- Full Baths: 2
- Primary Roof Pitch: 0
- Roof Framing: Unknown
- 1st Floor Master: Yes
- Main Ceiling Height: 9'