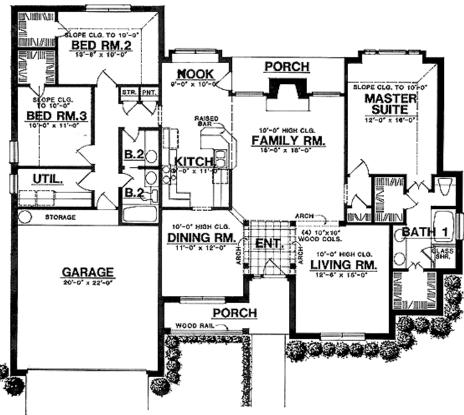

## • Total Living Area: 1898

- Main Living Area: 1898
- Garage Type: Attached
- Garage Bays: 2
- House Width: 61'
- House Depth: 52'
- Number of Stories: 1
- Bedrooms: 3
- Full Baths: 2
- Primary Roof Pitch: 0
- Roof Framing: Unknown
- Porch: 140 sq ft
- Formal Dining Room: Yes
- FirePlace: Yes
- 1st Floor Master: Yes
- Main Ceiling Height: 10'