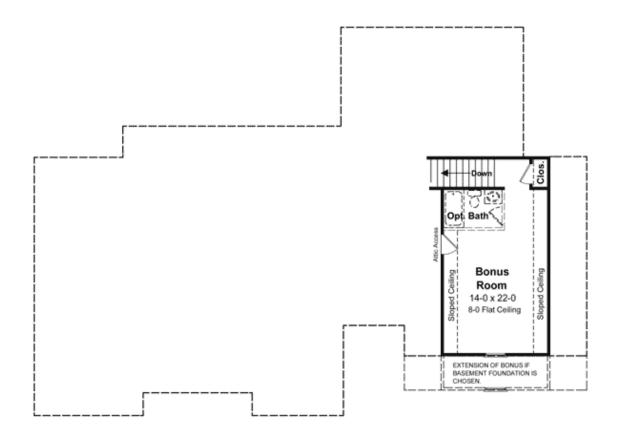

• Total Living Area: 1855

• Main Living Area: 1855

• Bonus Area: 352

• Unfinished Basement Area: 1960

• Garage Area: 518

• Garage Type: Attached

• Garage Bays: 2

• House Width: 72'8