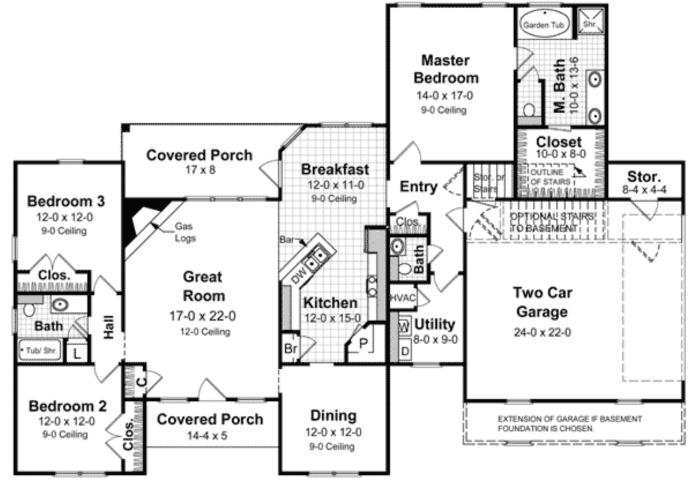

• Total Living Area: 1855

• Main Living Area: 1855

• Bonus Area: 352

• Unfinished Basement Area: 1960

• Garage Area: 518

• Garage Type: Attached

• Garage Bays: 2

• House Width: 72'8

• House Depth: 51'

• Number of Stories: 2

• Bedrooms: 3

• Full Baths: 2

• Half Baths: 1

• Max Ridge Height: 23'

• Primary Roof Pitch: 10:12

• Roof Load: 40 psf

• Roof Framing: Stick

• Porch: 211 sq ft

• Formal Dining Room: Yes

• FirePlace: Yes

• 1st Floor Master: Yes

• Main Ceiling Height: 9'

• Upper Ceiling Height: 8'

• Vaulted Ceiling: Yes

• Tray Ceiling: Yes